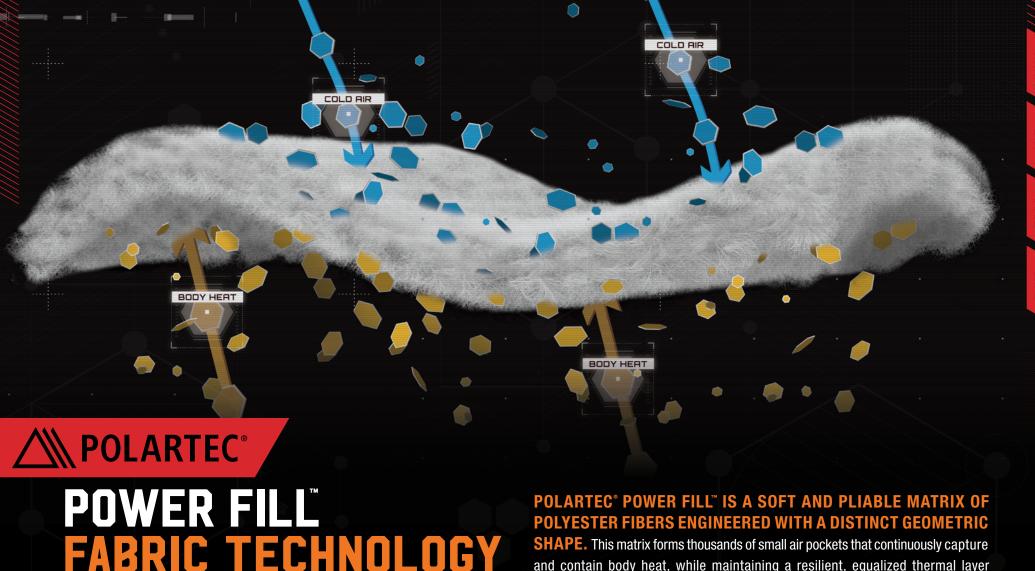

## FABRIC TECHNOLOGY

## **FEATURES + BENEFITS:**

- **GREATER WARMTH**
- **HYDROPHOBIC**
- **80% RECYCLED**
- **CRUELTY-FREE**
- DURABLE
- SOFT + PLIABLE
- **EASY CARE**
- **VERSATILE APPLICATIONS**

and contain body heat, while maintaining a resilient, equalized thermal layer between the colder air on the outside and the warmer temperatures inside. The polyester fiber's inherent hydrophobic properties also work to ensure that Polartec® Power Fill® resists moisture absorption and dries quickly, while maintaining a high warmth to weight ratio.