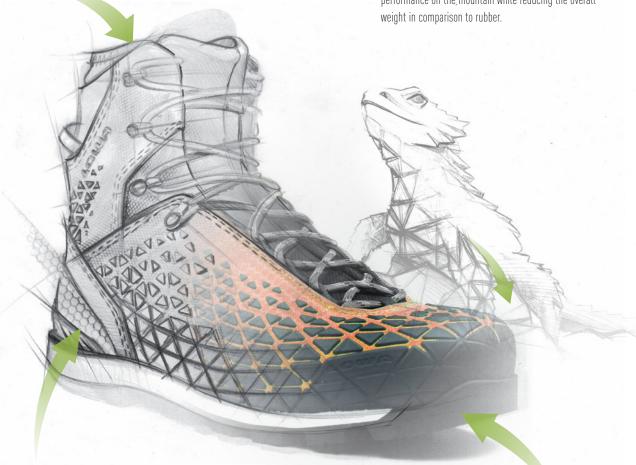

#### **LOWA REPTEX**

In the animal world reptiles have got a protecting armour for their delicate skin. In the same way LOWA REPTEX protects the shoe's upper from harm caused by for example sharp rock edges. This ideal cover significantly boosts the performance on the mountain while reducing the overall weight in comparison to rubber.

#### **VIBRAM® LITEBASE TECHNOLOGY**

LITEBASE is the new innovative technology developed by Vibram  $^{©}$ . It allows a significant reduction of the total weight of the sole, without affecting performances.